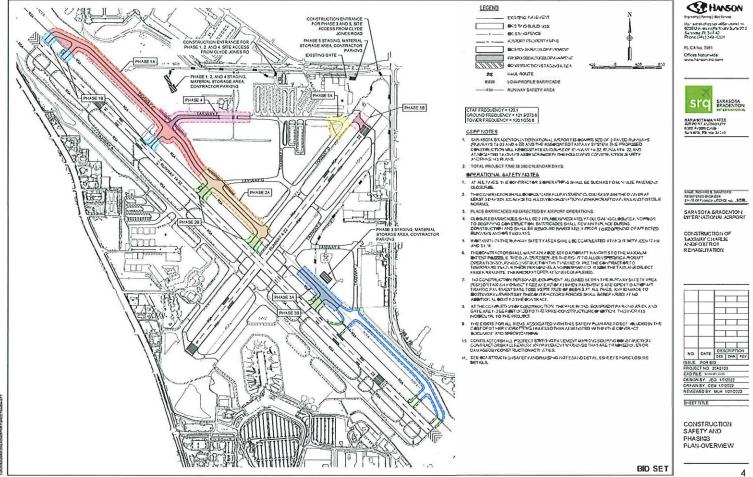

# **CONSTRUCTION PROJECT DURATION**

The construction PROJECT duration is defined by the EOR's Phasing Plans:

- Phasing Plans (reference Attachment D)
  - o Reference is made to the attached Phasing Plan Sheets:
    - 4, Construction Safety and Phasing Plan-Overview
    - 5, Construction Safety and Phasing Plan-Phase 1A
    - 6, Construction Safety and Phasing Plan- Phase 1B
    - 7, Construction Safety and Phasing Plan- Phase 2A
    - 8, Construction Safety and Phasing Plan- Phase 2B
    - 9, Construction Safety and Phasing Plan- Phase 3A
    - 10, Construction Safety and Phasing Plan- Phase 3B
    - 11, Construction Safety and Phasing Plan- Phase 4
    - 12, Construction Safety and Phasing Plan- Phase 5A
    - 13, Construction Safety and Phasing Plan- Phase 5B

With the above, the tabulation of Construction Contract Times by Phase, to include the associated work duration period per phase in accordance with the contract documents, is shown in the table below:

| PHASE | MAXIMUM CALENDAR DAYS                | EQUIVELANT RPR<br>CALENDAR DAY RUNNING<br>TOTAL (INCLUDES DAY<br>AND NIGHT COVERAGE<br>SAME DAY OR<br>SIMLTANEOUS PHASES AS<br>APPLICABLE) | WORK DURATION PER<br>PHASE (HRS/DAY) |
|-------|--------------------------------------|--------------------------------------------------------------------------------------------------------------------------------------------|--------------------------------------|
| 1A    | 65                                   | 65                                                                                                                                         | 10                                   |
| 1B    | 6 NIGHTS CONCURRENT<br>WITH PHASE 1A | 71                                                                                                                                         | 7                                    |
| 2A    | 65                                   | 136                                                                                                                                        | 10                                   |
| 2B    | 6 NIGHTS CONCURRENT<br>WITH PHASE 2A | 142                                                                                                                                        | 7                                    |
| 3A    | 55                                   | 197                                                                                                                                        | 10                                   |
| 3B    | 4 NIGHTS CONCURRENT<br>WITH PHASE 3A | 201                                                                                                                                        | 7                                    |
| 4     | 65                                   | 266                                                                                                                                        | 10                                   |
| 5A    | 10                                   | 276                                                                                                                                        | 10                                   |
| 5B    | 4 NIGHTS CONCURRENT<br>WITH PHASE 5A | 280                                                                                                                                        | 7                                    |
| TOTAL | 260                                  | 280                                                                                                                                        |                                      |