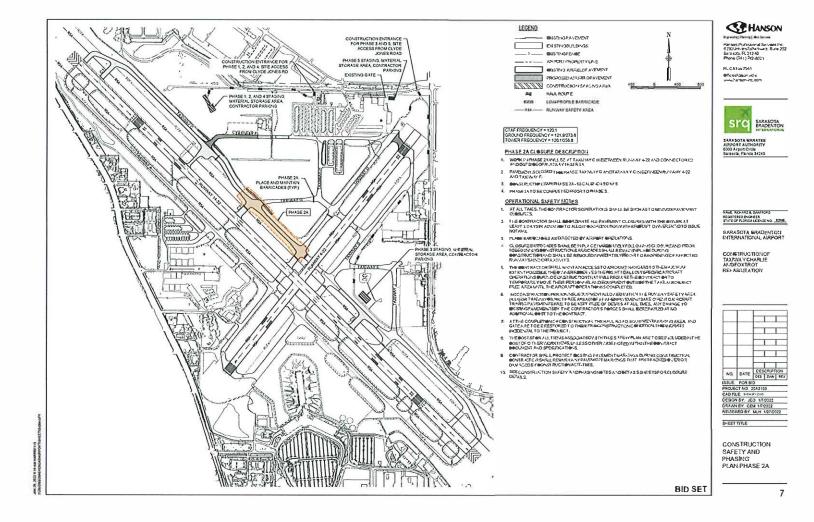

# **CONSTRUCTION PROJECT DURATION**

The construction PROJECT duration is defined by the EOR's Phasing Plans:

- Phasing Plans (reference Attachment D)
  - o Reference is made to the attached Phasing Plan Sheets:
    - 4, Construction Safety and Phasing Plan-Overview
    - 5, Construction Safety and Phasing Plan-Phase 1A
    - 6, Construction Safety and Phasing Plan- Phase 1B
    - 7, Construction Safety and Phasing Plan- Phase 2A
    - 8, Construction Safety and Phasing Plan- Phase 2B
    - 9, Construction Safety and Phasing Plan- Phase 3A
    - 10, Construction Safety and Phasing Plan- Phase 3B
    - 11, Construction Safety and Phasing Plan- Phase 4
    - 12, Construction Safety and Phasing Plan- Phase 5A
    - 13, Construction Safety and Phasing Plan- Phase 5B

| PHASE | MAXIMUM CALENDAR DAYS                | EQUIVELANT RPR<br>CALENDAR DAY RUNNING<br>TOTAL (INCLUDES DAY<br>AND NIGHT COVERAGE<br>SAME DAY OR<br>SIMLTANEOUS PHASES AS<br>APPLICABLE) | WORK DURATION PER<br>PHASE (HRS/DAY) |
|-------|--------------------------------------|--------------------------------------------------------------------------------------------------------------------------------------------|--------------------------------------|
| 1A    | 65                                   | 65                                                                                                                                         | 10                                   |
| 1B    | 6 NIGHTS CONCURRENT<br>WITH PHASE 1A | 71                                                                                                                                         | 7                                    |
| 2A    | 65                                   | 136                                                                                                                                        | 10                                   |
| 2B    | 6 NIGHTS CONCURRENT<br>WITH PHASE 2A | 142                                                                                                                                        | 7                                    |
| 3A    | 55                                   | 197                                                                                                                                        | 10                                   |
| 3B    | 4 NIGHTS CONCURRENT<br>WITH PHASE 3A | 201                                                                                                                                        | 7                                    |
| 4     | 65                                   | 266                                                                                                                                        | 10                                   |
| 5A    | 10                                   | 276                                                                                                                                        | 10                                   |
| 5B    | 4 NIGHTS CONCURRENT<br>WITH PHASE 5A | 280                                                                                                                                        | 7                                    |
| TOTAL | 260                                  | 280                                                                                                                                        |                                      |