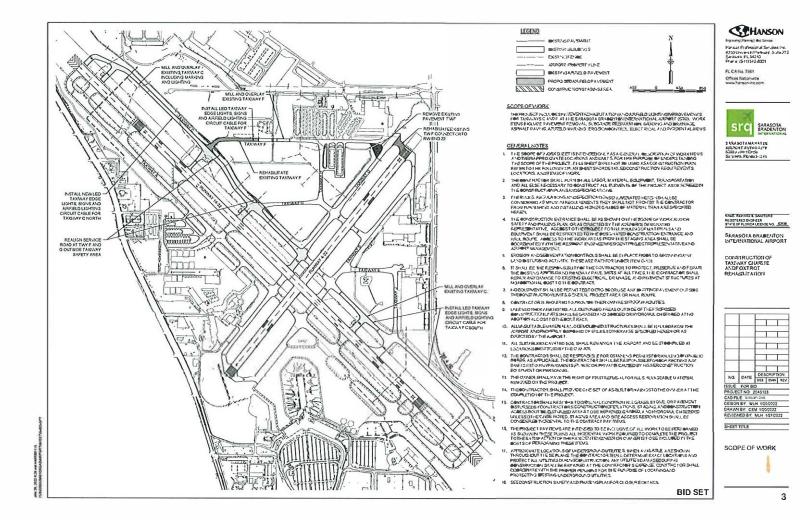

#### CONSTRUCTION OF TAXIWAY CHARLIE AND FOXTROT REHABILITATION FAA AIP NUMBER: TBD FDOT FM NUMBER: TBD OWNER BID NO. 01-2022-TCF

The project includes a mill and overlay of the existing pavements. Some pavements require full or partial depth reconstruction due to subgrade or base failures, specifically pavements on Taxiway F. Pavement surface treatments are included. The project includes replacement of existing taxiway edge lighting with new, LED taxiway edge lights, including installation of new homerun cables to the electrical vault. Replacement of the respective constant current regulator(s) and associated vault modifications is included. Existing signs are being replaced with some having existing panels replaced. Taxiway designation changes have been made to comply with current FAA guidance in AC 150/5340-18. The project includes repair of existing drainage pipe, grout-filling abandon pipe, and new underdrain.

The scope of work is further depicted in the EOR's BID SET of plans, Plan Sheet No. 3, Scope of Work, and in the Bid Tabulation & Recommendation to Award contained in **Attachment C**.

This PROJECT will consist of the CONSULTANT providing Construction Engineering Inspection (CEI) services for the PROJECT.