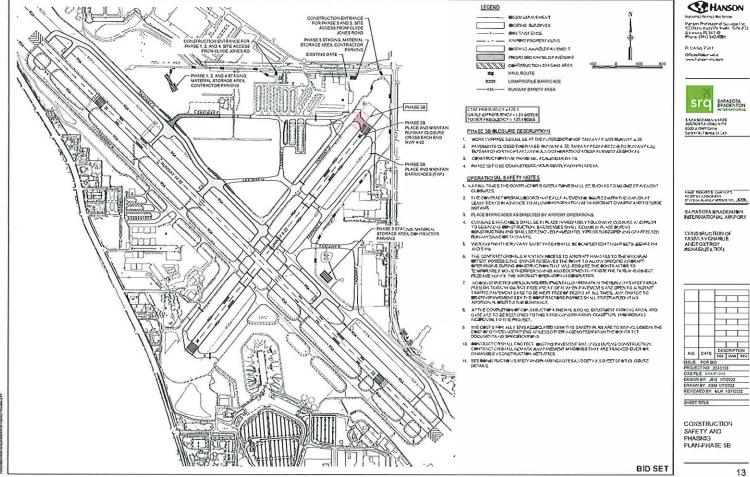

# **CONSTRUCTION PROJECT DURATION**

The construction PROJECT duration is defined by the EOR's Phasing Plans:

- Phasing Plans (reference Attachment D)
  - o Reference is made to the attached Phasing Plan Sheets:
    - 4, Construction Safety and Phasing Plan-Overview
    - 5, Construction Safety and Phasing Plan-Phase 1A
    - 6, Construction Safety and Phasing Plan- Phase 1B
    - 7, Construction Safety and Phasing Plan- Phase 2A
    - 8, Construction Safety and Phasing Plan- Phase 2B
    - 9, Construction Safety and Phasing Plan- Phase 3A
    - 10, Construction Safety and Phasing Plan- Phase 3B
    - 11, Construction Safety and Phasing Plan- Phase 4
    - 12, Construction Safety and Phasing Plan- Phase 5A
    - 13, Construction Safety and Phasing Plan- Phase 5B

| PHASE | MAXIMUM CALENDAR DAYS                | EQUIVELANT RPR<br>CALENDAR DAY RUNNING<br>TOTAL (INCLUDES DAY<br>AND NIGHT COVERAGE<br>SAME DAY OR<br>SIMLTANEOUS PHASES AS<br>APPLICABLE) | WORK DURATION PER<br>PHASE (HRS/DAY) |
|-------|--------------------------------------|--------------------------------------------------------------------------------------------------------------------------------------------|--------------------------------------|
| 1A    | 65                                   | 65                                                                                                                                         | 10                                   |
| 1B    | 6 NIGHTS CONCURRENT<br>WITH PHASE 1A | 71                                                                                                                                         | 7                                    |
| 2A    | 65                                   | 136                                                                                                                                        | 10                                   |
| 2B    | 6 NIGHTS CONCURRENT<br>WITH PHASE 2A | 142                                                                                                                                        | 7                                    |
| 3A    | 55                                   | 197                                                                                                                                        | 10                                   |
| 3B    | 4 NIGHTS CONCURRENT<br>WITH PHASE 3A | 201                                                                                                                                        | 7                                    |
| 4     | 65                                   | 266                                                                                                                                        | 10                                   |
| 5A    | 10                                   | 276                                                                                                                                        | 10                                   |
| 5B    | 4 NIGHTS CONCURRENT<br>WITH PHASE 5A | 280                                                                                                                                        | 7                                    |
| TOTAL | 260                                  | 280                                                                                                                                        |                                      |