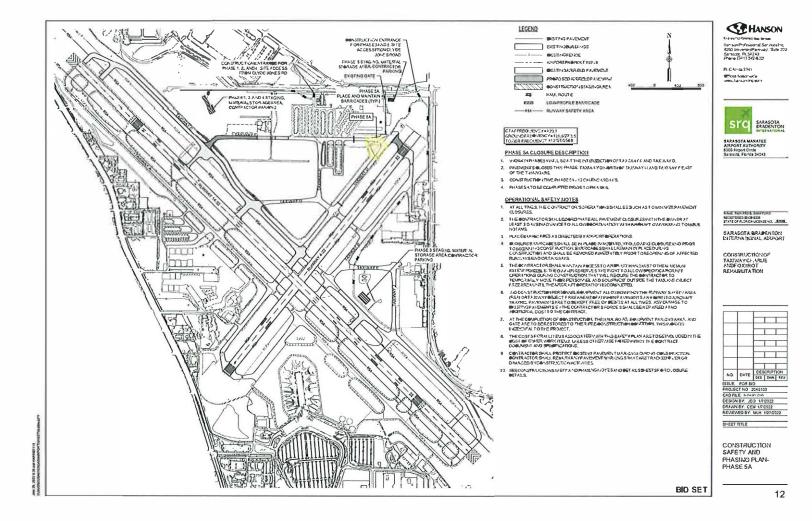

# **CONSTRUCTION PROJECT DURATION**

The construction PROJECT duration is defined by the EOR's Phasing Plans:

- Phasing Plans (reference Attachment D)
  - o Reference is made to the attached Phasing Plan Sheets:
    - 4, Construction Safety and Phasing Plan-Overview
    - 5, Construction Safety and Phasing Plan-Phase 1A
    - 6, Construction Safety and Phasing Plan- Phase 1B
    - 7, Construction Safety and Phasing Plan- Phase 2A
    - 8, Construction Safety and Phasing Plan- Phase 2B
    - 9, Construction Safety and Phasing Plan- Phase 3A
    - 10, Construction Safety and Phasing Plan- Phase 3B
    - 11, Construction Safety and Phasing Plan- Phase 4
    - 12, Construction Safety and Phasing Plan- Phase 5A
    - 13, Construction Safety and Phasing Plan- Phase 5B

| PHASE | MAXIMUM CALENDAR DAYS                | EQUIVELANT RPR<br>CALENDAR DAY RUNNING<br>TOTAL (INCLUDES DAY<br>AND NIGHT COVERAGE<br>SAME DAY OR<br>SIMLTANEOUS PHASES AS<br>APPLICABLE) | WORK DURATION PER<br>PHASE (HRS/DAY) |
|-------|--------------------------------------|--------------------------------------------------------------------------------------------------------------------------------------------|--------------------------------------|
| 1A    | 65                                   | 65                                                                                                                                         | 10                                   |
| 1B    | 6 NIGHTS CONCURRENT<br>WITH PHASE 1A | 71                                                                                                                                         | 7                                    |
| 2A    | 65                                   | 136                                                                                                                                        | 10                                   |
| 2B    | 6 NIGHTS CONCURRENT<br>WITH PHASE 2A | 142                                                                                                                                        | 7                                    |
| 3A    | 55                                   | 197                                                                                                                                        | 10                                   |
| 3B    | 4 NIGHTS CONCURRENT<br>WITH PHASE 3A | 201                                                                                                                                        | 7                                    |
| 4     | 65                                   | 266                                                                                                                                        | 10                                   |
| 5A    | 10                                   | 276                                                                                                                                        | 10                                   |
| 5B    | 4 NIGHTS CONCURRENT<br>WITH PHASE 5A | 280                                                                                                                                        | 7                                    |
| TOTAL | 260                                  | 280                                                                                                                                        |                                      |