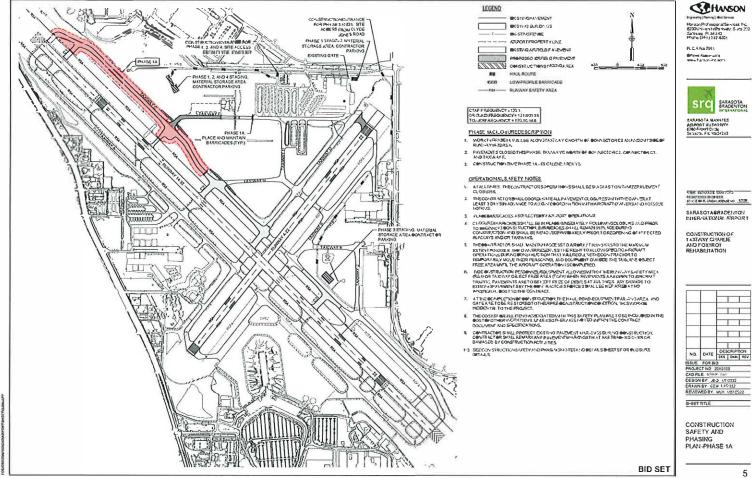

# **CONSTRUCTION PROJECT DURATION**

The construction PROJECT duration is defined by the EOR's Phasing Plans:

- Phasing Plans (reference Attachment D)
  - o Reference is made to the attached Phasing Plan Sheets:
    - 4, Construction Safety and Phasing Plan-Overview
    - 5, Construction Safety and Phasing Plan-Phase 1A
    - 6, Construction Safety and Phasing Plan- Phase 1B
    - 7, Construction Safety and Phasing Plan- Phase 2A
    - 8, Construction Safety and Phasing Plan- Phase 2B
    - 9, Construction Safety and Phasing Plan- Phase 3A
    - 10, Construction Safety and Phasing Plan- Phase 3B
    - 11, Construction Safety and Phasing Plan- Phase 4
    - 12, Construction Safety and Phasing Plan- Phase 5A
    - 13, Construction Safety and Phasing Plan- Phase 5B

| PHASE | MAXIMUM CALENDAR DAYS                | EQUIVELANT RPR<br>CALENDAR DAY RUNNING<br>TOTAL (INCLUDES DAY<br>AND NIGHT COVERAGE<br>SAME DAY OR<br>SIMLTANEOUS PHASES AS<br>APPLICABLE) | WORK DURATION PER<br>PHASE (HRS/DAY) |
|-------|--------------------------------------|--------------------------------------------------------------------------------------------------------------------------------------------|--------------------------------------|
| 1A    | 65                                   | 65                                                                                                                                         | 10                                   |
| 1B    | 6 NIGHTS CONCURRENT<br>WITH PHASE 1A | 71                                                                                                                                         | 7                                    |
| 2A    | 65                                   | 136                                                                                                                                        | 10                                   |
| 2B    | 6 NIGHTS CONCURRENT<br>WITH PHASE 2A | 142                                                                                                                                        | 7                                    |
| 3A    | 55                                   | 197                                                                                                                                        | 10                                   |
| 3B    | 4 NIGHTS CONCURRENT<br>WITH PHASE 3A | 201                                                                                                                                        | 7                                    |
| 4     | 65                                   | 266                                                                                                                                        | 10                                   |
| 5A    | 10                                   | 276                                                                                                                                        | 10                                   |
| 5B    | 4 NIGHTS CONCURRENT<br>WITH PHASE 5A | 280                                                                                                                                        | 7                                    |
| TOTAL | 260                                  | 280                                                                                                                                        |                                      |