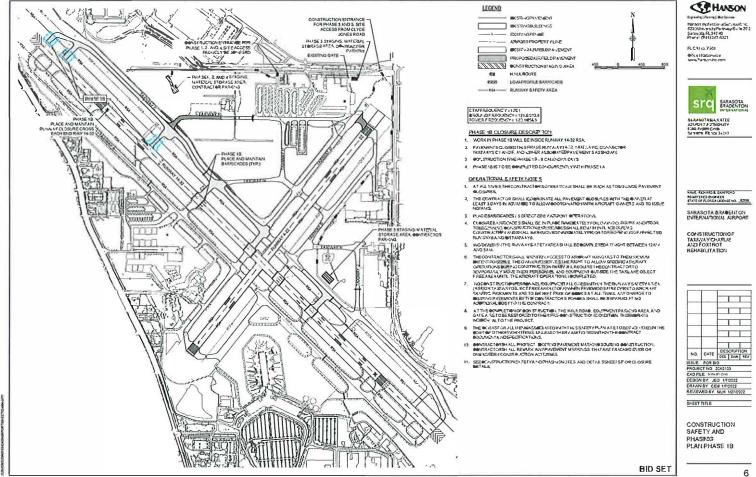

# **CONSTRUCTION PROJECT DURATION**

The construction PROJECT duration is defined by the EOR's Phasing Plans:

- Phasing Plans (reference Attachment D)
  - o Reference is made to the attached Phasing Plan Sheets:
    - 4, Construction Safety and Phasing Plan-Overview
    - 5, Construction Safety and Phasing Plan-Phase 1A
    - 6, Construction Safety and Phasing Plan- Phase 1B
    - 7, Construction Safety and Phasing Plan- Phase 2A
    - 8, Construction Safety and Phasing Plan- Phase 2B
    - 9, Construction Safety and Phasing Plan- Phase 3A
    - 10, Construction Safety and Phasing Plan- Phase 3B
    - 11, Construction Safety and Phasing Plan- Phase 4
    - 12, Construction Safety and Phasing Plan- Phase 5A
    - 13, Construction Safety and Phasing Plan- Phase 5B

| PHASE | MAXIMUM CALENDAR DAYS                | EQUIVELANT RPR<br>CALENDAR DAY RUNNING<br>TOTAL (INCLUDES DAY<br>AND NIGHT COVERAGE<br>SAME DAY OR<br>SIMLTANEOUS PHASES AS<br>APPLICABLE) | WORK DURATION PER<br>PHASE (HRS/DAY) |
|-------|--------------------------------------|--------------------------------------------------------------------------------------------------------------------------------------------|--------------------------------------|
| 1A    | 65                                   | 65                                                                                                                                         | 10                                   |
| 1B    | 6 NIGHTS CONCURRENT<br>WITH PHASE 1A | 71                                                                                                                                         | 7                                    |
| 2A    | 65                                   | 136                                                                                                                                        | 10                                   |
| 2B    | 6 NIGHTS CONCURRENT<br>WITH PHASE 2A | 142                                                                                                                                        | 7                                    |
| 3A    | 55                                   | 197                                                                                                                                        | 10                                   |
| 3B    | 4 NIGHTS CONCURRENT<br>WITH PHASE 3A | 201                                                                                                                                        | 7                                    |
| 4     | 65                                   | 266                                                                                                                                        | 10                                   |
| 5A    | 10                                   | 276                                                                                                                                        | 10                                   |
| 5B    | 4 NIGHTS CONCURRENT<br>WITH PHASE 5A | 280                                                                                                                                        | 7                                    |
| TOTAL | 260                                  | 280                                                                                                                                        |                                      |