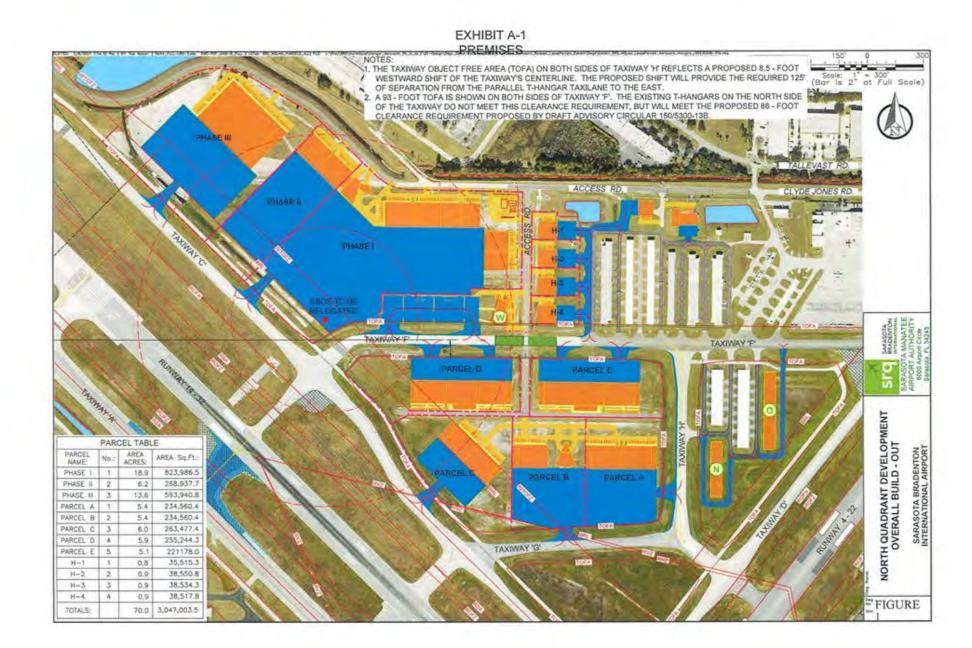

The proposed agreement with AeroVanti includes an initial 20-year term with two 10-year renewal terms, subject to approval by the Authority, and the proposed initial rental rate, based on appraisal, is \$0.70/SF, subject to CPI adjustments every three years throughout the term of the agreement. The initial premises includes a parcel containing 5.4 acres of land. The minimum capital investment for the initial parcel is \$10 million, and the minimum improvements required include 30,000 SF of aircraft hangar, 30,000 SF of apron, and 3,000 SF of conditioned office space.

Subject to completion of the improvements and the capital investment required for the initial parcel within 18 months following the effective date of the agreement, the proposed agreement includes a second parcel containing 5.4 acres of land. The minimum capital investment and improvements required for the second parcel are identical to the initial parcel. Subject to completion of the improvements and the capital investment required for the second parcel within 12 months following completion of the initial parcel, the proposed agreement includes a third parcel containing 6.0 acres of land. The minimum capital investment and improvements required

on the third parcel are identical to the second parcel and are required to be completed with 12 months following completion of the second parcel.

Title to the improvements is required to be conveyed to the Authority at the completion of the initial term, after which time rent will be assessed by the Authority on the improvements. The proposed agreement includes a security deposit in an amount equivalent to one year of rent and the first year of rent for the initial parcel is due and payable to the Authority at the start of the agreement in the amount of \$189,355.32.

because of the discharge, release, disposal, storage, treatment, migration or any other activities occurring prior to the Effective Date of this Agreement.

- 2.39 "Premises" means the Property described on Exhibit A-1 and all buildings, hangars, structures, aircraft apron areas, pavements, and facilities for Lessee's exclusive use and other related improvements now or hereafter constructed thereon, subject to easements, rights-of-way, and any other encumbrances of record.
- 2.40 "Property" means the real property described on Exhibit A-1, subject to easements, rights-of-way, and any other encumbrances of record, excluding any improvements constructed thereon.
  - 2.41 "Renewal Term" has the meaning set forth in Article 3.02.
  - 2.42 "Required Improvements" has the meaning set forth in Article 8.02(A).
  - 2.43 "Security Deposit" has the meaning set forth in Article 5.09.
- 2.44 "Lessee Parties" means Lessee and its sublessees, contractors, suppliers, employees, officers, licensees, agents, and invitees.
  - 2.45 "Term" means the Initial Term and any Renewal Term.
- 2,46 "TSA" means the Transportation Security Administration of the Authority of Homeland Security and its authorized successors.

#### Article 4 - Premises and Privileges

- 4.01 <u>Description of Premises.</u> Authority hereby lets to Lessee, and Lessee hereby takes from Authority for Lessee's exclusive use that certain Premises identified of Parcel A, Parcel B and Parcel C, as defined herein and as depicted on Exhibit A-1, attached hereto, subject to all terms, covenants, and conditions set forth herein.
  - (A) Election of Initial Parcel A or Parcel B. Beginning on the Effective Date of this Agreement, Authority shall let to Lessee and Lessee shall take from Authority, at Lessee's election, either that certain Premises identified as Parcel A or Parcel B, on Exhibit A-1, attached hereto, each containing approximately 5.4 acres of land (hereinafter "Initial Parcel A or Parcel B"), subject to the requirements of the Minimum Standards for the Rights and Privileges granted herein.
  - (B) Remaining Parcel A or Parcel B. Subject to Lessee's completion of the initial Parcel A or

Parcel B Improvements, as defined in Article 8.02 of this Agreement, Authority shall let to Lessee and Lessee shall take from Authority, that certain remaining Premises identified as Parcel A or Parcel B, on Exhibit A-1, attached hereto, containing approximately 5.4 acres of land (hereinafter "Remaining Parcel A or Parcel B"), subject to the requirements of the Minimum Standards for the Rights and Privileges granted herein.

(C) Parcel C. Subject to Lessee's completion of both the Parcel A and Parcel B Improvements, as defined in Article 8 of this Agreement, Authority shall let to Lessee and Lessee shall take from Authority that certain Premises identified as Parcel C, on Exhibit A-1, attached hereto, containing approximately 6.0 acres of land, subject to the requirements of the Minimum Standards for the Rights and Privileges granted herein.

#### (A) Rental Rate.

Initial Parcel A or Parcel B. Based on Lessee's election of Initial Parcel A or Parcel B, defined under Article 4.01(A) herein, beginning on the Commencement Date, Lessee shall pay Authority an initial annual rental rate of seventy cents \$0.70 per square foot per annum ("Rental Rate"), for approximately five and four tenths (5.4) acres of Land identified as Parcel A or Parcel B on Exhibit A-1, attached hereto, plus the equivalent of approximately eighty-one hundredths (0.81) acres of Land for the nonexclusive use of Authority's Non-Exclusive Off-Site Stormwater Facilities, depicted on Exhibit A-2 attached hereto, for a total of approximately six and twenty-one hundredths (6.21) acres of Land, subject to adjustment as set forth in Articles 5.06 and 5.07 herein.

Remaining Parcel A or Parcel B. Commencing on the first of the following to occur: (a) the date of substantial completion of the Remaining Parcel A or Parcel B Improvements, defined in Article 8.02 herein, as evidenced by Lessee's receipt of a certificate of occupancy for said Improvements, defined in Article 8.02 herein; (b) the date Lessee commences use of Remaining Parcel A or Parcel B Improvements or any portion thereof for the conduct of its business, other than construction; c) twelve (12) months immediately following Lessee's lease of Remaining Parcel A or Parcel B from the

immediately following Lessee's lease of Remaining Parcel A or Parcel B from the Authority; or (d) twelve (12) months immediately following Lessee's completion of the Initial Parcel A or Parcel B Improvements, Lessee shall pay Authority the Rental Rate for approximately five and four tenths (5.4) acres of additional Land, identified as Parcel A or Parcel B on Exhibit A-1 attached hereto, plus the equivalent of approximately eighty-one hundredths (0.81) acres of additional Land for use of Authority's Non-Exclusive Off-Site Stormwater Facilities, depicted on Exhibit A-2 attached hereto, for a total of approximately six and twelve and forty-two hundredths (12.42) acres of Land, subject to adjustment as set forth in Articles 5.06 and 5.07 herein.

Parcel C. Commencing on the first of the following to occur: (a) the date of substantial completion of the Parcel C Improvements, defined herein, as evidenced by Lessee's receipt of a certificate of occupancy for said Improvements; (b) the date Lessee commences use of Parcel C Improvements or any part thereof for the conduct of its business, other than construction; c) twelve (12) months immediately following Lessee's lease of Parcel C from the Authority; or (d) twelve (12) months immediately following Lessee's completion of the Remaining Parcel A or Parcel B Improvements, Lessee shall pay Authority the Rental Rate for approximately six (6.0) acres of additional Land, identified as Parcel C on Exhibit A-1 attached hereto, plus the equivalent of approximately nine tenths (0.9) acres of additional Land for use of Authority's Non-Exclusive Off-Site Stormwater Facilities, depicted on Exhibit A-2 attached hereto, for a total of approximately six and twelve and forty-two hundredths (18.42) acres of Land, subject to adjustment as set forth in Articles 5.06 and 5.07 herein.