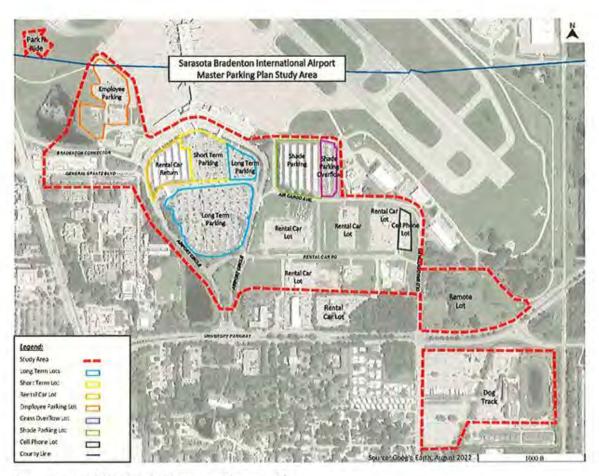

## 6.5 Approval of Construction Phase Professional Services Contract with AVCON, Inc. for Ground Transportation Center Project

**MOTION:** Commissioner Biter moved to authorize the Chairman to execute a construction phase services contract with AVCON, Inc. for the Ground Transportation Center Project, in the amount of \$163,386.34, with a 10% contingency for a total budget of \$179,724.97. Commissioner Spencer seconded. **MOTION PASSED UNANIMOUSLY (4-0).** 