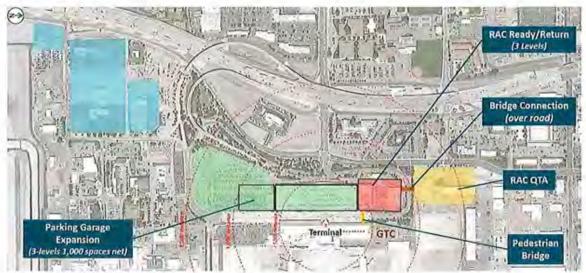

## 6.5 Approval of Construction Phase Professional Services Contract with AVCON, Inc. for Ground Transportation Center Project

**MOTION:** Commissioner Biter moved to authorize the Chairman to execute a construction phase services contract with AVCON, Inc. for the Ground Transportation Center Project, in the amount of \$163,386.34, with a 10% contingency for a total budget of \$179,724.97. Commissioner Spencer seconded. **MOTION PASSED UNANIMOUSLY (4-0).** 