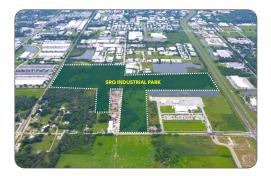

## **SRQ Industrial Park**

- 75+ acres: dividable parcels
- Zoned light/heavy industrial
- Sale or lease site(s)