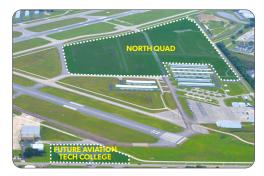

## **North Quad & Future Aviation Tech College**

- 95 acre development
- Airfield Access
- Dividable lease, parcel(s)