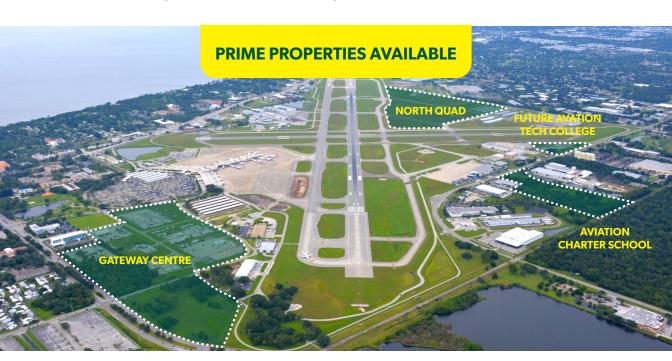

## **Gateway Centre**

Mixed use
Retail
Restaurant
Hotel
Office

## **North Quad & Future Aviation Tech College**

- 95 acre development
- Airfield Access
- Dividable lease, parcel(s)