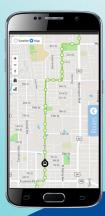

#### TRACK YOUR RIDE

- Select "Map" from the menu
- Open the "Routes" tab
- Click your route and indicate your desired direction
- Watch the vehicle icon as it moves toward your location

Call 311 • breeze@scgov.net